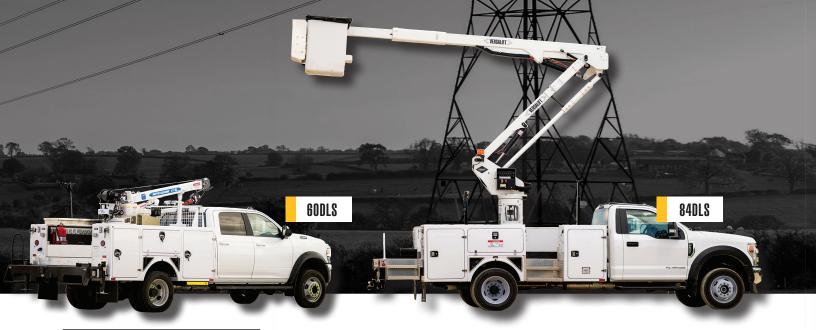

#### BRANDFX, THE PERFECT MATCH FOR AERIAL AND CRANE APPLICATIONS.

- High strength construction.
- Trusted by leading North American utility, telecom, and service companies.
- Compatible with all leading manufacturers' service cranes and aerials.

#### Wide range of makes, models, and sizes

To meet the full range of market demand, BrandFX EverLast™ bodies are available in: 40", 56", 60", and 84" cab-to-axle sizes. Many of our popular designs are in stock and immediately available for ordering.