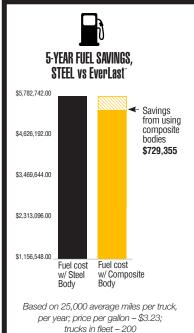

#### Weighing up to 50% less than steel

These bodies' lighter weight provides for significantly better fuel economy, while reducing wear on tires, brakes, and suspension members. The light weight of EverLast service bodies also increases the available payload of a truck. In fact, in some cases, EverLast bodies will actually allow an operator to downsize vehicles. BrandFX Everlast bodies are designed to meet the same strength and durability requirements of industrial steel bodies. In an attempt to match the lightweight of composites, competitors' aluminum bodies sacrifice strength and resiliency to achieve a lighter weight body.