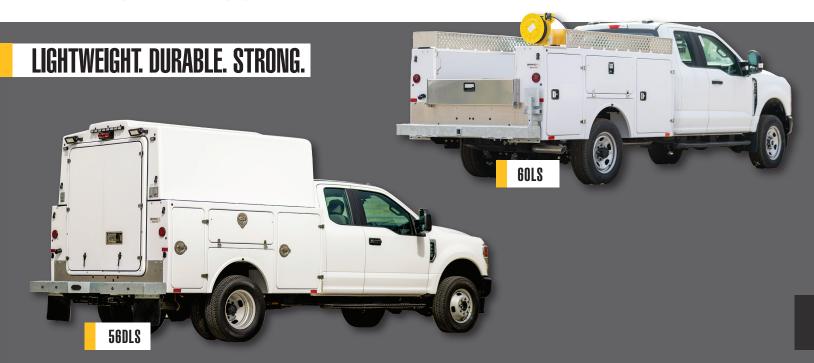

#### Wide range of makes, models, and sizes

To meet the full range of market demand, BrandFX EverLast™ bodies are available in: 40", 56", 60", and 84" cab-to-axle sizes. Many of our popular designs are in stock and immediately available for ordering.