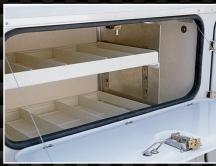

Standard options for all service bodies include, but are not limited to, roll deck, roll top with double rear doors, aluminum pull out drawers, transverse and shelf organizers. These service bodies can also accommodate ladder racks, cranes and aerials.