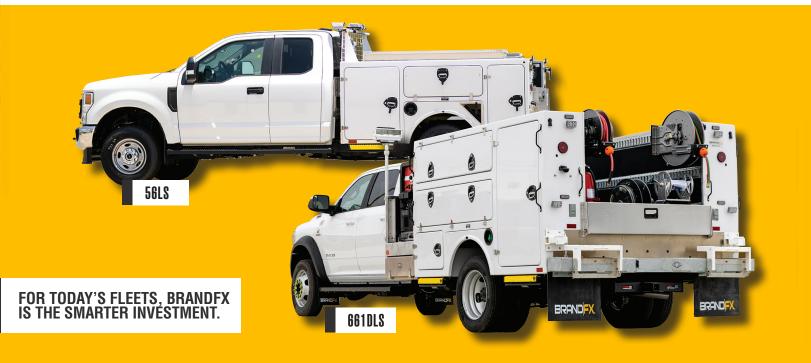

#### Longer life, smarter purchase

BrandFX EverLast™ proprietary service bodies have been proven to deliver more than 20 years of reliable service, while also maintaining their quality finish and appearance. That's why, for over 30 years, many companies, including 5 out of the top 6 U.S. service fleets, have counted on these bodies. Why? Because for today's fleets, BrandFX EverLast bodies are the smarter investment.

#### Wide range of makes, models, and sizes

To meet the full range of market demand, BrandFX EverLast™ bodies are available in: 40", 56", 60", and 84" cab-to-axle sizes. Many of our popular designs are in stock and immediately available for ordering.