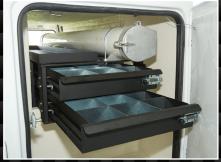

Standard options for all service bodies include, but are not limited to, roll deck, roll top with double rear doors, aluminum pull out drawers, transverse and shelf organizers. These service bodies can also accommodate ladder racks, cranes and aerials.