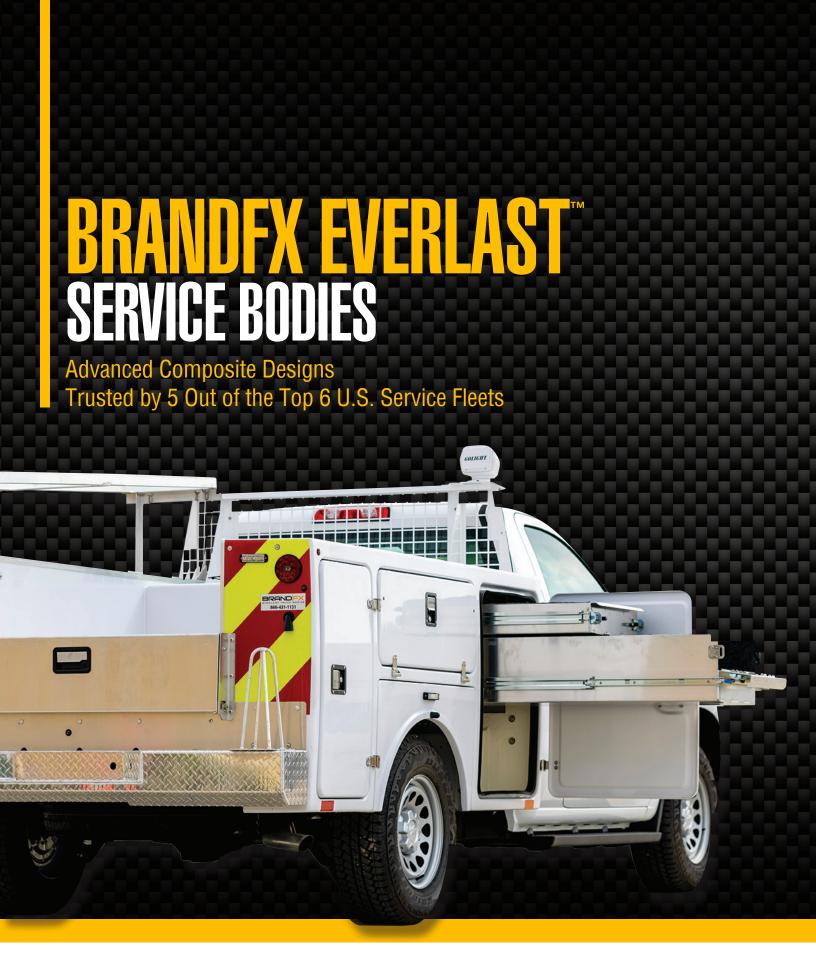

# DURABILITY FUEL EFFICIENCY 8 GOOD LOOKS

### Advanced fiberglass composites are improving truck bodies, and BrandFX is leading the way.

BrandFX lightweight EverLast™ service bodies offer a number of advantages when compared to conventional steel bodies — and fiberglass-based, composite construction is the difference maker. This proprietary construction results in service bodies that combine high-strength, durability, and a quality appearance with substantially improved fuel efficiency. All of which earn BrandFX the distinction of being the Life Cycle Value Leader™ of the industry.

#### Longer life, smarter purchase

BrandFX EverLast™ proprietary service bodies have been proven to deliver more than 20 years of reliable service, while also maintaining their quality finish and appearance. That's why, for over 30 years, many companies, including 5 out of the top 6 U.S. service fleets, have counted on these bodies. Why? Because for today's fleets, BrandFX EverLast bodies are the smarter investment.