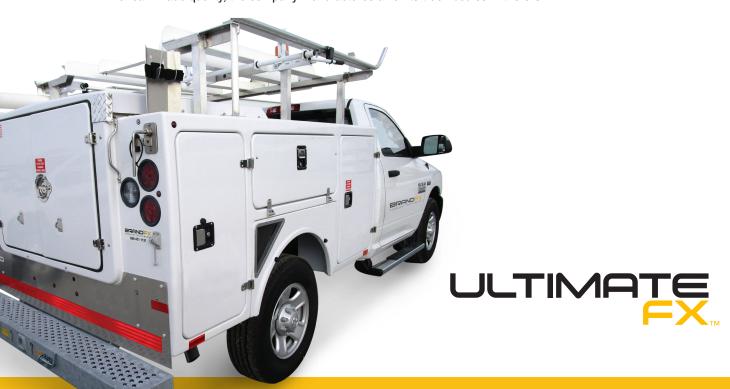

#### THE LIGHTEST — AND BEST LOOKING — WORK TRUCK ON THE MARKET

As the only all-composite service body + understructure combination on the road, the UltimateFX is also the industry's lightest. The significant weight reduction delivers long-term savings by reducing fuel and maintenance costs. Additionally, the unique all-composite construction means the UltimateFX stays in pristine condition longer, for a sleek and professional appearance that's easy to maintain.

## TOUGH AS STEEL, WITH MORE ADVANTAGES

The UltimateFX all-composite body + understructure offers

the greatest life cycle value available on the market. This patented, innovative combination is lighter than aluminum, yet meets the same standards of toughness as steel. All these benefits come together to provide service fleets the strength, flexibility and long-lasting performance needed to handle the toughest jobs in the roughest conditions.