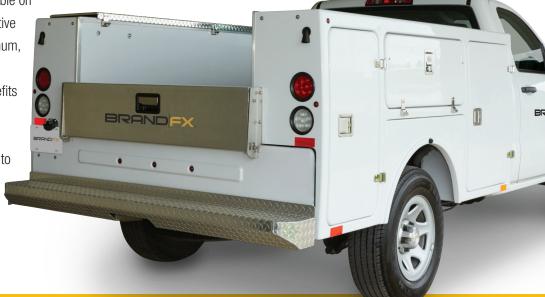

## TOUGH AS STEEL, WITH MORE ADVANTAGES

The UltimateFX all-composite body + understructure offers

the greatest life cycle value available on the market. This patented, innovative combination is lighter than aluminum, yet meets the same standards of toughness as steel. All these benefits come together to provide service fleets the strength, flexibility and long-lasting performance needed to handle the toughest jobs in the roughest conditions.

# ZERO-CORROSION, ZERO-OXIDATION™ FOR MAXIMUM WEATHER RESISTANCE

The UltimateFX is built to handle the harshest environments while maintaining its durability and high-strength performance. The unique proprietary manufacturing process features zero-corrosion, zero-oxidation composite construction, providing maximum weather resistance that prevents rust and similar forms of deterioration. This innovative process guarantees BrandFX maintains complete control over product quality and material consistency, all while exceeding environmental safety standards.