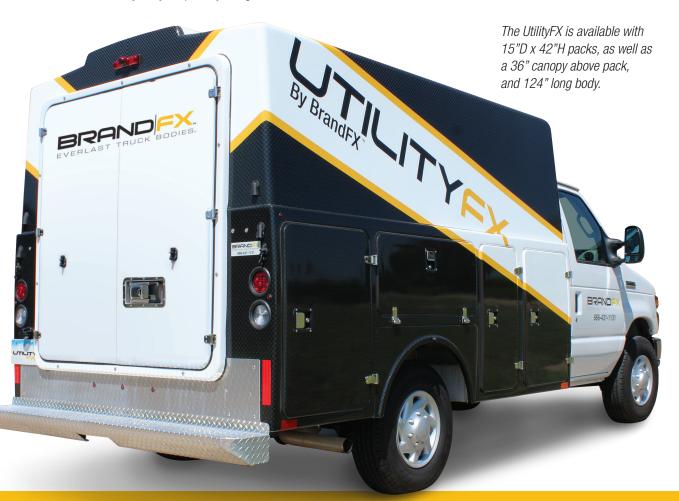

# THE ALL-NEW UTILITYEX

## THE INDUSTRY'S FIRST **ALL-COMPOSITE CUTAWAY BODY**

Now available on the market, the UtilityFX<sup>™</sup> from BrandFX is the superior utility service unit that eliminates the need for standard service vans, combining the interior work space of a van with easier, smarter, exterior-accessible storage. Molded out of one piece of composite, with no rivets, the UtilityFX provides a leak-proof canopy that protects inventory with the added benefits of a quieter ride. Built to withstand even the most rigorous applications, the all-composite cutaway body is specially designed to fit Ford E-Series and transit chassis.

### UNMATCHED ACCESSIBILITY AND CONVENIENCE

WITH THE LATEST INNOVATION FROM BRANDFX

#### LIGHTWEIGHT COMPOSITE. CORROSION-FREE CONSTRUCTION.

The advanced lightweight composite construction offers a substantial reduction in vehicle weight compared to other service compartments—improving fuel efficiency while reducing the weight load on tires, brakes and suspension systems.

## **UTILITYFX SPECS CHART**

| Weight:          | < 1300 lbs. |
|------------------|-------------|
| Overall Width:   | 86"         |
| Overall Height:  | 64"         |
| Understructure:  | Aluminum    |
| Pack Depth:      | 15"         |
| Pack Height:     | 42"         |
| Canopy Height:   | 36"         |
| Interior Height: | 68"         |