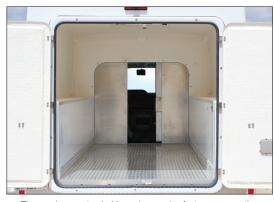

The spacious customizable work area also features a pass-thru doorway connecting the cabin to the storage/work area.

bodies in the U.S.