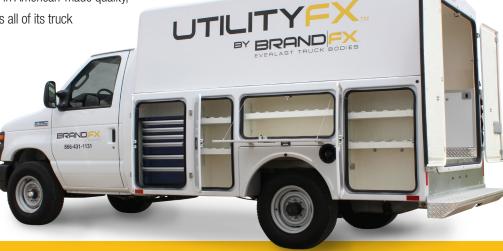

## THE INDUSTRY'S FIRST **ALL-COMPOSITE CUTAWAY BODY**

Now available on the market, the UtilityFX<sup>™</sup> from BrandFX is the superior utility service unit that eliminates the need for standard service vans, combining the interior work space of a van with easier, smarter, exterior-accessible storage. Molded out of one piece of composite, with no rivets, the UtilityFX provides a leak-proof canopy that protects inventory with the added benefits of a quieter ride. Built to withstand even the most rigorous applications, the all-composite cutaway body is specially designed to fit Ford E-Series and transit chassis.

### UNMATCHED ACCESSIBILITY AND CONVENIENCE

WITH THE LATEST INNOVATION FROM BRANDFX