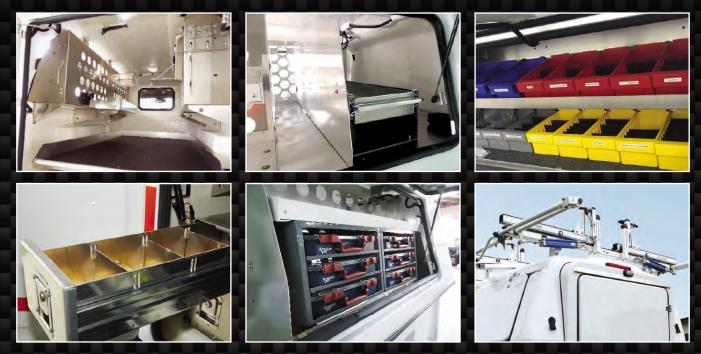

## **Composite Work Toppers**

BrandFX composite work toppers offer improved hauling and storage capabilities for most work trucks. The high-strength composite is ultra-lightweight compared to standard steel construction, reducing the stress on tires, brakes and suspension systems. This lightweight innovation also delivers added fuel savings and the option to either downsize chassis or accommodate increased payloads.

#### **STANDARD FEATURES**

- Automotive-grade white gelcoat finish
- · Protected electrical wiring
- · Stainless steel hardware throughout
- One-piece molded doors, automotive finish on both sides
- Leekproof Recessed door seal system
- · Automotive-grade door gasket
- Pull-down strap on lift-up side doors
- Aluminum drip rails above side doors
- Self-contained with sealed floor and sidewalls\*
- Flat interior floor\*
- Flow-through ventilation system
- · High-mount brake light
- Double rear doors
- · Plug-in style rear door holders
- · Lift-up side doors on both sides
- Gas prop door retainers on side doors
- \* applies to inserts only

### **Composite WorkPod<sup>™</sup> Inserts**

WorkPod<sup>™</sup> Inserts are purpose-built to deliver advanced mobile storage with more work space, accommodating all popular bed sizes for Chevrolet, RAM, Ford, and GMC models. They combine the open interior work space of vans with convenient, exterior-accessible compartments. These practical, cost-effective work solutions eliminate the need for standard commercial vans by upgrading to the pickup platforms most service technicians prefer, and allow for off-road capability and upgrades as well