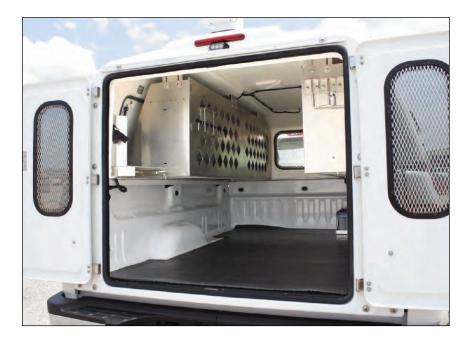

### **Composite WorkPod<sup>™</sup> Inserts**

WorkPod<sup>™</sup> Inserts are purpose-built to deliver advanced mobile storage with more work space, accommodating all popular bed sizes for Chevrolet, RAM, Ford, and GMC models. They combine the open interior work space of vans with convenient, exterior-accessible compartments. These practical, cost-effective work solutions eliminate the need for standard commercial vans by upgrading to the pickup platforms most service technicians prefer, and allow for off-road capability and upgrades as well

BrandFX WorkPod inserts frequently outlast the chassis they are mounted on, no matter how long they've been installed, when it's time for a new vehicle these inserts can be easily transferred from one work truck to another — with no unloading required — which leads to significantly increased life cycle value. The zero-corrosion, zero-oxidation composite also means BrandFX WorkPod Inserts stay in good or excellent condition, so service fleets can benefit from a more sleek, professional appearance.