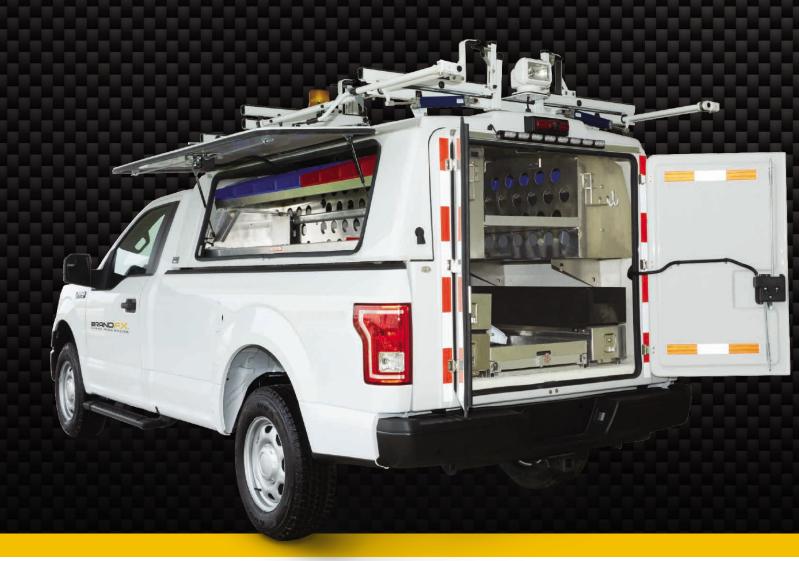

## **Composite Work Toppers**

BrandFX composite work toppers offer improved hauling and storage capabilities for most work trucks. The high-strength composite is ultra-lightweight compared to standard steel construction, reducing the stress on tires, brakes and suspension systems. This lightweight innovation also delivers added fuel savings and the option to either downsize chassis or accommodate increased payloads.

#### **STANDARD FEATURES**

- Automotive-grade white gelcoat finish
- · Protected electrical wiring
- · Stainless steel hardware throughout
- One-piece molded doors, automotive finish on both sides
- Leekproof Recessed door seal system
- · Automotive-grade door gasket
- Pull-down strap on lift-up side doors
- Aluminum drip rails above side doors
- Self-contained with sealed floor and sidewalls\*
- Flat interior floor\*
- Flow-through ventilation system
- · High-mount brake light
- Double rear doors
- · Plug-in style rear door holders
- · Lift-up side doors on both sides
- Gas prop door retainers on side doors
- \* applies to inserts only

### **Composite WorkPod<sup>™</sup> Inserts**

WorkPod<sup>™</sup> Inserts are purpose-built to deliver advanced mobile storage with more work space, accommodating all popular bed sizes for Chevrolet, RAM, Ford, and GMC models. They combine the open interior work space of vans with convenient, exterior-accessible compartments. These practical, cost-effective work solutions eliminate the need for standard commercial vans by upgrading to the pickup platforms most service technicians prefer, and allow for off-road capability and upgrades as well