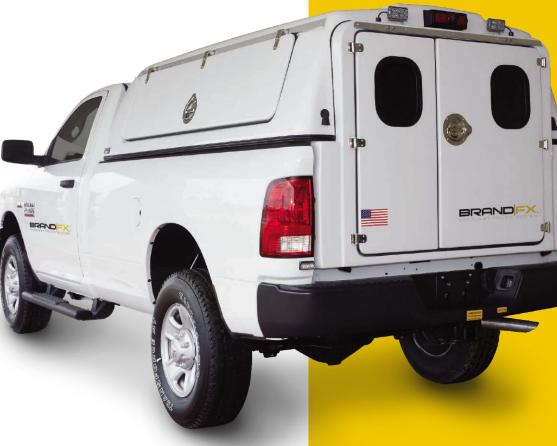

## **Composite Work Toppers**

BrandFX composite work toppers offer improved hauling and storage capabilities for most work trucks. The high-strength composite is ultra-lightweight compared to standard steel construction, reducing the stress on tires, brakes and suspension systems. This lightweight innovation also delivers added fuel savings and the option to either downsize chassis or accommodate increased payloads.

Available in PLUS-TOP<sup>™</sup> design for greater storage space or sleek LOW-PROFILE design.

Available in **PLUS-TOP<sup>™</sup>** design for greater storage space or sleek **LOW-PROFILE** design.