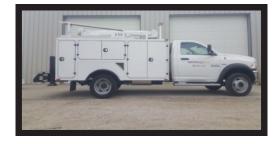

### A ONE-OF-A-KIND MECHANIC'S TRUCK

- 2017 RAM 5500 Tradesman 4x2
  - 84" Cab-to-Axle
  - 6.4L V8 Heavy Duty HEMI Engine
  - 6-speed Automatic Aisin AS66RC Transmission
  - Payload Upgrade Package

- BrandFX 84TXT Line Body
  - Pack Height: 55"
  - Pack Depth: 22"
  - Overall Width: 94"
  - Full Compartment Sizing on page 2