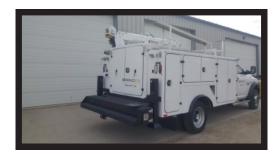

-to-Axle
  - 6.4L V8 Heavy Duty HEMI Engine
  - 6-speed Automatic Aisin AS66RC Transmission
  - Payload Upgrade Package



- BrandFX 84TXT Line Body
  - Pack Height: 55"
  - Pack Depth: 22"
  - Overall Width: 94"
  - Full Compartment Sizing on page 2



- American Eagle Heavy Duty Aluminum Drawers
- Stellar 5520 Crane
  - Crane Rating: 25,000 ft-lbs
  - Lifting Capacity:
    - 2500 lbs @ 10'
    - 1250 lbs @ 20'
  - Max Horizontal Reach: 20' 9"
  - Max Vertical Lift: 21' 4"



- American Eagle 30R Hydraulic Driven Rotary Screw Compressor
  - 30 CFM @ 100 PSI
- BrandFX Roll Top with Rear Double Doors
- Oxy-Acetylene Tank Rack with Strap
- Black Powder Coated Hardware

\$122,900

## FOR THE TOUGHEST JOBS AND THE ROUGHEST CONDITIONS

### **Streetside View**



#### **Curbside View**