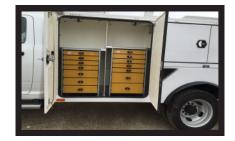

- American Eagle Heavy Duty Aluminum Drawers
- Stellar 5520 Crane
  - Crane Rating: 25,000 ft-lbs
  - Lifting Capacity:
    - 2500 lbs @ 10'
    - 1250 lbs @ 20'
  - Max Horizontal Reach: 20' 9"
  - Max Vertical Lift: 21' 4"