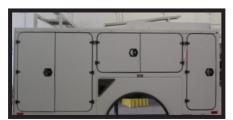

### A ONE-OF-A-KIND MECHANIC'S TRUCK

- 2017 RAM 5500 Tradesman 4x2
  - 84" Cab-to-Axle
  - 6.4L V8 Heavy Duty HEMI Engine
  - 6-speed Automatic Aisin AS66RC Transmission
  - Payload Upgrade Package

- BrandFX 84TXT Line Body
  - Pack Height: 55"
  - Pack Depth: 22"
  - Overall Width: 94"
  - Full Compartment Sizing on page 2

- American Eagle Heavy Duty Aluminum Drawers
- Stellar 5520 Crane
  - Crane Rating: 25,000 ft-lbs
  - Lifting Capacity:
    - 2500 lbs @ 10'
    - 1250 lbs @ 20'
  - Max Horizontal Reach: 20' 9"
  - Max Vertical Lift: 21' 4"

- American Eagle 30R Hydraulic Driven Rotary Screw Compressor
  - 30 CFM @ 100 PSI
- BrandFX Roll Top with Rear Double Doors
- Oxy-Acetylene Tank Rack with Strap
- Black Powder Coated Hardware

\$122,900