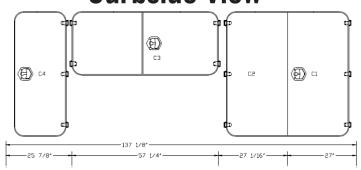

### A ONE-OF-A-KIND MECHANIC'S TRUCK

- 2017 RAM 5500 Tradesman 4x2
  - 84" Cab-to-Axle
  - 6.4L V8 Heavy Duty HEMI Engine
  - 6-speed Automatic Aisin AS66RC Transmission
  - Payload Upgrade Package

- BrandFX 84TXT Line Body
  - Pack Height: 55"
  - Pack Depth: 22"
  - Overall Width: 94"
  - Full Compartment Sizing on page 2

- American Eagle Heavy Duty Aluminum Drawers
- Stellar 5520 Crane
  - Crane Rating: 25,000 ft-lbs
  - Lifting Capacity:
    - 2500 lbs @ 10'
    - 1250 lbs @ 20'
  - Max Horizontal Reach: 20' 9"
  - Max Vertical Lift: 21' 4"

- American Eagle 30R Hydraulic Driven Rotary Screw Compressor
  - 30 CFM @ 100 PSI
- BrandFX Roll Top with Rear Double Doors
- Oxy-Acetylene Tank Rack with Strap
- Black Powder Coated Hardware

\$122,900