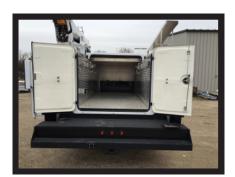

- 6.4L V8 Heavy Duty HEMI Engine
  - 6-speed Automatic Aisin AS66RC Transmission
  - Payload Upgrade Package



- BrandFX 84TXT Line Body
  - Pack Height: 55"
  - Pack Depth: 22"
  - Overall Width: 94"
  - Full Compartment Sizing on page 2



- American Eagle Heavy Duty Aluminum Drawers
- Stellar 5520 Crane
  - Crane Rating: 25,000 ft-lbs
  - Lifting Capacity:
    - 2500 lbs @ 10'
    - 1250 lbs @ 20'
  - Max Horizontal Reach: 20' 9"
  - Max Vertical Lift: 21' 4"



- American Eagle 30R Hydraulic Driven Rotary Screw Compressor
  - 30 CFM @ 100 PSI
- BrandFX Roll Top with Rear Double Doors
- Oxy-Acetylene Tank Rack with Strap
- Black Powder Coated Hardware

\$122,900

## FOR THE TOUGHEST JOBS AND THE ROUGHEST CONDITIONS

### **Streetside View**



#### **Curbside View**