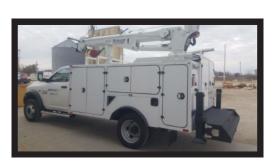

o-Axle
  - 6.4L V8 Heavy Duty HEMI Engine
  - 6-speed Automatic Aisin AS66RC Transmission
  - Payload Upgrade Package



- BrandFX 84TXT Line Body
  - Pack Height: 55"
  - Pack Depth: 22"
  - Overall Width: 94"
  - Full Compartment Sizing on page 2



- American Eagle Heavy Duty Aluminum Drawers
- Stellar 5520 Crane
  - Crane Rating: 25,000 ft-lbs
  - Lifting Capacity:
    - 2500 lbs @ 10'
    - 1250 lbs @ 20'
  - Max Horizontal Reach: 20' 9"
  - Max Vertical Lift: 21' 4"



- American Eagle 30R Hydraulic Driven Rotary Screw Compressor
  - 30 CFM @ 100 PSI
- BrandFX Roll Top with Rear Double Doors
- Oxy-Acetylene Tank Rack with Strap
- Black Powder Coated Hardware

\$122,900

## FOR THE TOUGHEST JOBS AND THE ROUGHEST CONDITIONS

### **Streetside View**



#### **Curbside View**