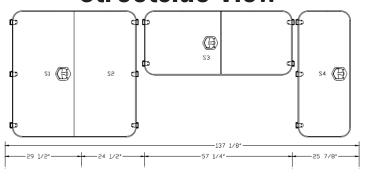

### A ONE-OF-A-KIND MECHANIC'S TRUCK

- 2017 RAM 5500 Tradesman 4x2
  - 84" Cab-to-Axle
  - 6.4L V8 Heavy Duty HEMI Engine
  - 6-speed Automatic Aisin AS66RC Transmission
  - Payload Upgrade Package

- BrandFX 84TXT Line Body
  - Pack Height: 55"
  - Pack Depth: 22"
  - Overall Width: 94"
  - Full Compartment Sizing on page 2

- American Eagle Heavy Duty Aluminum Drawers
- Stellar 5520 Crane
  - Crane Rating: 25,000 ft-lbs
  - Lifting Capacity:
    - 2500 lbs @ 10'
    - 1250 lbs @ 20'
  - Max Horizontal Reach: 20' 9"
  - Max Vertical Lift: 21' 4"

- American Eagle 30R Hydraulic Driven Rotary Screw Compressor
  - 30 CFM @ 100 PSI
- BrandFX Roll Top with Rear Double Doors
- Oxy-Acetylene Tank Rack with Strap
- Black Powder Coated Hardware

\$122,900