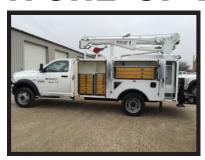

### A ONE-OF-A-KIND MECHANIC'S TRUCK

- 2017 RAM 5500 Tradesman 4x2
  - 84" Cab-to-Axle
  - 6.4L V8 Heavy Duty HEMI Engine
  - 6-speed Automatic Aisin AS66RC Transmission
  - Payload Upgrade Package

- BrandFX 84TXT Line Body
  - Pack Height: 55"
  - Pack Depth: 22"
  - Overall Width: 94"
  - Full Compartment Sizing on page 2

- American Eagle Heavy Duty Aluminum Drawers
- Stellar 5520 Crane
  - Crane Rating: 25,000 ft-lbs
  - Lifting Capacity:
    - 2500 lbs @ 10'
    - 1250 lbs @ 20'
  - Max Horizontal Reach: 20' 9"
  - Max Vertical Lift: 21' 4"

- American Eagle 30R Hydraulic Driven Rotary Screw Compressor
  - 30 CFM @ 100 PSI
- BrandFX Roll Top with Rear Double Doors
- Oxy-Acetylene Tank Rack with Strap
- Black Powder Coated Hardware

\$122,900

### **Streetside View**