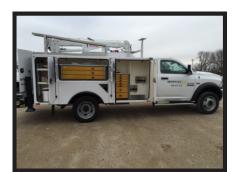

### A ONE-OF-A-KIND MECHANIC'S TRUCK

- 2017 RAM 5500 Tradesman 4x2
  - 84" Cab-to-Axle
  - 6.4L V8 Heavy Duty HEMI Engine
  - 6-speed Automatic Aisin AS66RC Transmission
  - Payload Upgrade Package

- BrandFX 84TXT Line Body
  - Pack Height: 55"
  - Pack Depth: 22"
  - Overall Width: 94"
  - Full Compartment Sizing on page 2

- American Eagle Heavy Duty Aluminum Drawers
- Stellar 5520 Crane
  - Crane Rating: 25,000 ft-lbs
  - Lifting Capacity:
    - 2500 lbs @ 10'
    - 1250 lbs @ 20'
  - Max Horizontal Reach: 20' 9"
  - Max Vertical Lift: 21' 4"

- American Eagle 30R Hydraulic Driven Rotary Screw Compressor
  - 30 CFM @ 100 PSI
- BrandFX Roll Top with Rear Double Doors
- Oxy-Acetylene Tank Rack with Strap
- Black Powder Coated Hardware

\$122,900

#### **Curbside View**