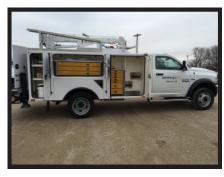

## <u>A ONE-OF-A-KIND MECHANIC'S TRUCK</u>

- 2017 RAM 5500 Tradesman 4x2
  - 84" Cab-to-Axle
  - 6.4L V8 Heavy Duty HEMI Engine
  - 6-speed Automatic Aisin AS66RC Transmission
  - Payload Upgrade Package
- BrandFX 84TXT Line Body
  - Pack Height: 55"
  - Pack Depth: 24"
  - Overall Width: 94"
  - Full Compartment Sizing on page 2
- American Eagle Heavy Duty Aluminum Drawers
- Stellar 5520 Crane
  - Crane Rating: 25,000 ft-lbs
  - Lifting Capacity:
    - 2500 lbs @ 10'
    - 1250 lbs @ 20'
  - Max Horizontal Reach: 20' 9"
  - Max Vertical Lift: 21' 4"
- American Eagle 30R Hydraulic Driven Rotary Screw Compressor
  30 CFM @ 100 PSI
- BrandFX Roll Top with Rear Double Doors
- Oxy-Acetylene Tank Rack with Strap
- Black Powder Coated Hardware

## **Curbside View**

目目

The worldwide leader in lightweight composite work truck bodies.