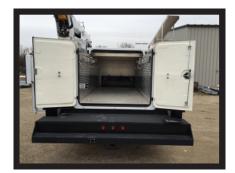

4x2
  - 84" Cab-to-Axle
  - 6.4L V8 Heavy Duty HEMI Engine
  - 6-speed Automatic Aisin AS66RC Transmission
  - Payload Upgrade Package
- BrandFX 84TXT Line Body
  - Pack Height: 55"
  - Pack Depth: 24"
  - Overall Width: 94"
  - Full Compartment Sizing on page 2
- American Eagle Heavy Duty Aluminum Drawers
- Stellar 5520 Crane
  - Crane Rating: 25,000 ft-lbs
  - Lifting Capacity:
    - 2500 lbs @ 10'
    - 1250 lbs @ 20'
  - Max Horizontal Reach: 20' 9"
  - Max Vertical Lift: 21' 4"
- American Eagle 30R Hydraulic Driven Rotary Screw Compressor
  30 CFM @ 100 PSI
- BrandFX Roll Top with Rear Double Doors
- Oxy-Acetylene Tank Rack with Strap
- Black Powder Coated Hardware



## FOR THE TOUGHEST JOBS AND THE ROUGHEST CONDITIONS

**Streetside View** 



## **Curbside View**











目目









The worldwide leader in lightweight composite work truck bodies.