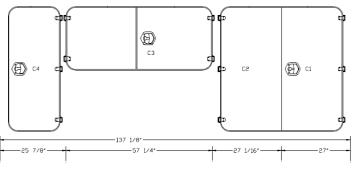

## <u>A ONE-OF-A-KIND MECHANIC'S TRUCK</u>

- 2017 RAM 5500 Tradesman 4x2
  - 84" Cab-to-Axle
  - 6.4L V8 Heavy Duty HEMI Engine
  - 6-speed Automatic Aisin AS66RC Transmission
  - Payload Upgrade Package
- BrandFX 84TXT Line Body
  - Pack Height: 55"
  - Pack Depth: 24"
  - Overall Width: 94"
  - Full Compartment Sizing on page 2
- American Eagle Heavy Duty Aluminum Drawers
- Stellar 5520 Crane
  - Crane Rating: 25,000 ft-lbs
  - Lifting Capacity:
    - 2500 lbs @ 10'
    - 1250 lbs @ 20'
  - Max Horizontal Reach: 20' 9"
  - Max Vertical Lift: 21' 4"
- American Eagle 30R Hydraulic Driven Rotary Screw Compressor
  30 CFM @ 100 PSI
- BrandFX Roll Top with Rear Double Doors
- Oxy-Acetylene Tank Rack with Strap
- Black Powder Coated Hardware

## **Curbside View**

目目

The worldwide leader in lightweight composite work truck bodies.