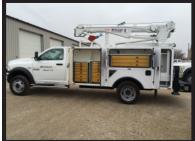

## <u>A ONE-OF-A-KIND MECHANIC'S TRUCK</u>

- 2017 RAM 5500 Tradesman 4x2
  - 84" Cab-to-Axle
  - 6.4L V8 Heavy Duty HEMI Engine
  - 6-speed Automatic Aisin AS66RC Transmission
  - Payload Upgrade Package
- BrandFX 84TXT Line Body
  - Pack Height: 55"
  - Pack Depth: 24"
  - Overall Width: 94"
  - Full Compartment Sizing on page 2
- American Eagle Heavy Duty Aluminum Drawers
- Stellar 5520 Crane
  - Crane Rating: 25,000 ft-lbs
  - Lifting Capacity:
    - 2500 lbs @ 10'
    - 1250 lbs @ 20'
  - Max Horizontal Reach: 20' 9"
  - Max Vertical Lift: 21' 4"
- American Eagle 30R Hydraulic Driven Rotary Screw Compressor
  30 CFM @ 100 PSI
- BrandFX Roll Top with Rear Double Doors
- Oxy-Acetylene Tank Rack with Strap
- Black Powder Coated Hardware

## FOR THE TOUGHEST JOBS AND THE ROUGHEST CONDITIONS

**Streetside View** 