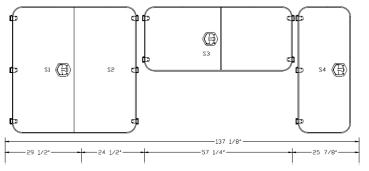

## <u>A ONE-OF-A-KIND MECHANIC'S TRUCK</u>

- 2017 RAM 5500 Tradesman 4x2
  - 84" Cab-to-Axle
  - 6.4L V8 Heavy Duty HEMI Engine
  - 6-speed Automatic Aisin AS66RC Transmission
  - Payload Upgrade Package
- BrandFX 84TXT Line Body
  - Pack Height: 55"
  - Pack Depth: 24"
  - Overall Width: 94"
  - Full Compartment Sizing on page 2
- American Eagle Heavy Duty Aluminum Drawers
- Stellar 5520 Crane
  - Crane Rating: 25,000 ft-lbs
  - Lifting Capacity:
    - 2500 lbs @ 10'
    - 1250 lbs @ 20'
  - Max Horizontal Reach: 20' 9"
  - Max Vertical Lift: 21' 4"
- American Eagle 30R Hydraulic Driven Rotary Screw Compressor
  30 CFM @ 100 PSI
- BrandFX Roll Top with Rear Double Doors
- Oxy-Acetylene Tank Rack with Strap
- Black Powder Coated Hardware

## FOR THE TOUGHEST JOBS AND THE ROUGHEST CONDITIONS

**Streetside View** 