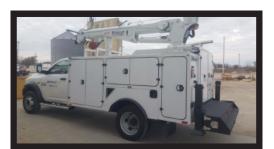

## <u>A ONE-OF-A-KIND MECHANIC'S TRUCK</u>

- 2017 RAM 5500 Tradesman 4x2
  - 84" Cab-to-Axle
  - 6.4L V8 Heavy Duty HEMI Engine
  - 6-speed Automatic Aisin AS66RC Transmission
  - Payload Upgrade Package
- BrandFX 84TXT Line Body
  - Pack Height: 55"
  - Pack Depth: 24"
  - Overall Width: 94"
  - Full Compartment Sizing on page 2
- American Eagle Heavy Duty Aluminum Drawers
- Stellar 5520 Crane
  - Crane Rating: 25,000 ft-lbs
  - Lifting Capacity:
    - 2500 lbs @ 10'
    - 1250 lbs @ 20'
  - Max Horizontal Reach: 20' 9"
  - Max Vertical Lift: 21' 4"
- American Eagle 30R Hydraulic Driven Rotary Screw Compressor
  30 CFM @ 100 PSI
- BrandFX Roll Top with Rear Double Doors
- Oxy-Acetylene Tank Rack with Strap
- Black Powder Coated Hardware

## FOR THE TOUGHEST JOBS AND THE ROUGHEST CONDITIONS

**Streetside View** 