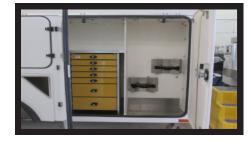

Tradesman 4x2
  - 84" Cab-to-Axle
  - 6.4L V8 Heavy Duty HEMI Engine
  - 6-speed Automatic Aisin AS66RC Transmission
  - Payload Upgrade Package
- BrandFX 84TXT Line Body
  - Pack Height: 55"
  - Pack Depth: 24"
  - Overall Width: 94"
  - Full Compartment Sizing on page 2
- American Eagle Heavy Duty Aluminum Drawers
- Stellar 5520 Crane
  - Crane Rating: 25,000 ft-lbs
  - Lifting Capacity:
    - 2500 lbs @ 10'
    - 1250 lbs @ 20'
  - Max Horizontal Reach: 20' 9"
  - Max Vertical Lift: 21' 4"
- American Eagle 30R Hydraulic Driven Rotary Screw Compressor
  30 CFM @ 100 PSI
- BrandFX Roll Top with Rear Double Doors
- Oxy-Acetylene Tank Rack with Strap
- Black Powder Coated Hardware



## FOR THE TOUGHEST JOBS AND THE ROUGHEST CONDITIONS

**Streetside View** 



## **Curbside View**











目目









The worldwide leader in lightweight composite work truck bodies.