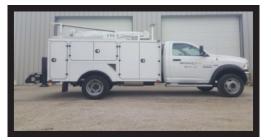

## INTRODUCING THE

## <u>A ONE-OF-A-KIND MECHANIC'S TRUCK</u>

- 2017 RAM 5500 Tradesman 4x2
  - 84" Cab-to-Axle
  - 6.4L V8 Heavy Duty HEMI Engine
  - 6-speed Automatic Aisin AS66RC Transmission
  - Payload Upgrade Package
- BrandFX 84TXT Line Body
  - Pack Height: 55"
  - Pack Depth: 24"
  - Overall Width: 94"
  - Full Compartment Sizing on page 2
- American Eagle Heavy Duty Aluminum Drawers
- Stellar 5520 Crane
  - Crane Rating: 25,000 ft-lbs
  - Lifting Capacity:
    - 2500 lbs @ 10'
    - 1250 lbs @ 20'
  - Max Horizontal Reach: 20' 9"
  - Max Vertical Lift: 21' 4"
- American Eagle 30R Hydraulic Driven Rotary Screw Compressor
  30 CFM @ 100 PSI
- BrandFX Roll Top with Rear Double Doors
- Oxy-Acetylene Tank Rack with Strap
- Black Powder Coated Hardware