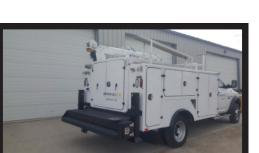

## INTRODUCING THE

## <u>A ONE-OF-A-KIND MECHANIC'S TRUCK</u>

- 2017 RAM 5500 Tradesman 4x2
  - 84" Cab-to-Axle
  - 6.4L V8 Heavy Duty HEMI Engine
  - 6-speed Automatic Aisin AS66RC Transmission
  - Payload Upgrade Package
- BrandFX 84TXT Line Body
  - Pack Height: 55"
  - Pack Depth: 24"
  - Overall Width: 94"
  - Full Compartment Sizing on page 2
- American Eagle Heavy Duty Aluminum Drawers
- Stellar 5520 Crane
  - Crane Rating: 25,000 ft-lbs
  - Lifting Capacity:
    - 2500 lbs @ 10'
    - 1250 lbs @ 20'
  - Max Horizontal Reach: 20' 9"
  - Max Vertical Lift: 21' 4"
- American Eagle 30R Hydraulic Driven Rotary Screw Compressor
  30 CFM @ 100 PSI
- BrandFX Roll Top with Rear Double Doors
- Oxy-Acetylene Tank Rack with Strap
- Black Powder Coated Hardware