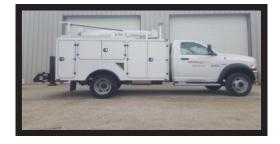

### A ONE-OF-A-KIND MECHANIC'S TRUCK

- 2017 RAM 5500 Tradesman 4x2
  - 84" Cab-to-Axle
  - 6.4L V8 Heavy Duty HEMI Engine
  - 6-speed Automatic Aisin AS66RC Transmission
  - Payload Upgrade Package

- BrandFX 84TXT Line Body
  - Pack Height: 55"
  - Pack Depth: 24"
  - Overall Width: 94"
  - Full Compartment Sizing on page 2