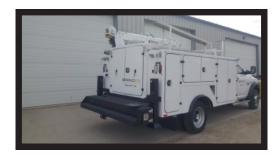

-to-Axle
  - 6.4L V8 Heavy Duty HEMI Engine
  - 6-speed Automatic Aisin AS66RC Transmission
  - Payload Upgrade Package



- BrandFX 84TXT Line Body
  - Pack Height: 55"
  - Pack Depth: 24"
  - Overall Width: 94"
  - Full Compartment Sizing on page 2



- American Eagle Heavy Duty Aluminum Drawers
- Stellar 5520 Crane
  - Crane Rating: 25,000 ft-lbs
  - Lifting Capacity:
    - 2500 lbs @ 10'
    - 1250 lbs @ 20'
  - Max Horizontal Reach: 20' 9"
  - Max Vertical Lift: 21' 4"



- American Eagle 30R Hydraulic Driven Rotary Screw Compressor
  - 30 CFM @ 100 PSI
- BrandFX Roll Top with Rear Double Doors
- Oxy-Acetylene Tank Rack with Strap
- Black Powder Coated Hardware

\$122,900

## FOR THE TOUGHEST JOBS AND THE ROUGHEST CONDITIONS

### **Streetside View**



#### **Curbside View**