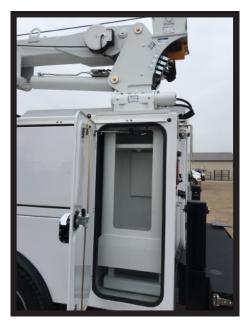

- American Eagle Heavy Duty Aluminum Drawers
- Stellar 5520 Crane
  - Crane Rating: 25,000 ft-lbs
  - Lifting Capacity:
    - 2500 lbs @ 10'
    - 1250 lbs @ 20'
  - Max Horizontal Reach: 20' 9"
  - Max Vertical Lift: 21' 4"