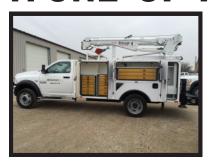

# INTRODUCING THE SHOTT TO THE TO THE

### A ONE-OF-A-KIND MECHANIC'S TRUCK

- 2017 RAM 5500 Tradesman 4x2
  - 84" Cab-to-Axle
  - 6.4L V8 Heavy Duty HEMI Engine
  - 6-speed Automatic Aisin AS66RC Transmission
  - Payload Upgrade Package

- BrandFX 84TXT Line Body
  - Pack Height: 55"
  - Pack Depth: 24"
  - Overall Width: 94"
  - Full Compartment Sizing on page 2