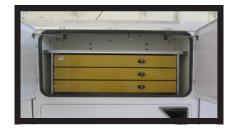

- American Eagle Heavy Duty Aluminum Drawers
- Stellar 5520 Crane
  - Crane Rating: 25,000 ft-lbs
  - Lifting Capacity:
    - 2500 lbs @ 10'
    - 1250 lbs @ 20'
  - Max Horizontal Reach: 20' 9"
  - Max Vertical Lift: 21' 4"

#### **Curbside View**