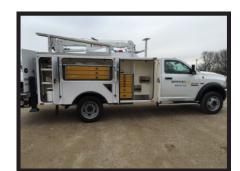

# INTRODUCING THE SHOTT TO THE TO THE

### A ONE-OF-A-KIND MECHANIC'S TRUCK



- 2017 RAM 5500 Tradesman 4x2
  - 84" Cab-to-Axle
  - 6.4L V8 Heavy Duty HEMI Engine
  - 6-speed Automatic Aisin AS66RC Transmission
  - Payload Upgrade Package



- BrandFX 84TXT Line Body
  - Pack Height: 55"
  - Pack Depth: 24"
  - Overall Width: 94"
  - Full Compartment Sizing on page 2



- American Eagle Heavy Duty Aluminum Drawers
- Stellar 5520 Crane
  - Crane Rating: 25,000 ft-lbs
  - Lifting Capacity:
    - 2500 lbs @ 10'
    - 1250 lbs @ 20'
  - Max Horizontal Reach: 20' 9"
  - Max Vertical Lift: 21' 4"



- American Eagle 30R Hydraulic Driven Rotary Screw Compressor
  - 30 CFM @ 100 PSI
- BrandFX Roll Top with Rear Double Doors
- Oxy-Acetylene Tank Rack with Strap
- Black Powder Coated Hardware

\$122,900

## FOR THE TOUGHEST JOBS AND THE ROUGHEST CONDITIONS

### **Streetside View**



#### **Curbside View**