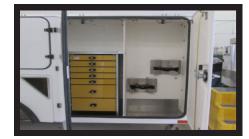

- American Eagle Heavy Duty Aluminum Drawers
- Stellar 5520 Crane
  - Crane Rating: 25,000 ft-lbs
  - Lifting Capacity:
    - 2500 lbs @ 10'
    - 1250 lbs @ 20'
  - Max Horizontal Reach: 20' 9"
  - Max Vertical Lift: 21' 4"