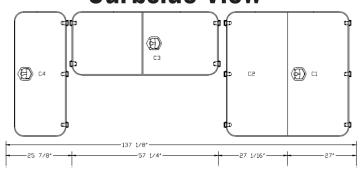

#### **Curbside View**

### A ONE-OF-A-KIND MECHANIC'S TRUCK

- 2017 RAM 5500 Tradesman 4x2
  - 84" Cab-to-Axle
  - 6.4L V8 Heavy Duty HEMI Engine
  - 6-speed Automatic Aisin AS66RC Transmission
  - Payload Upgrade Package

- BrandFX 84TXT Line Body
  - Pack Height: 55"
  - Pack Depth: 24"
  - Overall Width: 94"
  - Full Compartment Sizing on page 2