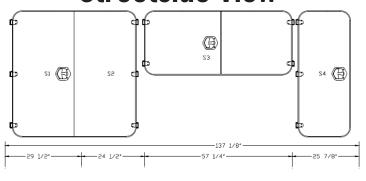

### **Streetside View**

### A ONE-OF-A-KIND MECHANIC'S TRUCK

- 2017 RAM 5500 Tradesman 4x2
  - 84" Cab-to-Axle
  - 6.4L V8 Heavy Duty HEMI Engine
  - 6-speed Automatic Aisin AS66RC Transmission
  - Payload Upgrade Package

- BrandFX 84TXT Line Body
  - Pack Height: 55"
  - Pack Depth: 24"
  - Overall Width: 94"
  - Full Compartment Sizing on page 2