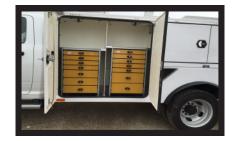

- American Eagle Heavy Duty Aluminum Drawers
- Stellar 5520 Crane
  - Crane Rating: 25,000 ft-lbs
  - Lifting Capacity:
    - 2500 lbs @ 10'
    - 1250 lbs @ 20'
  - Max Horizontal Reach: 20' 9"
  - Max Vertical Lift: 21' 4"

### A ONE-OF-A-KIND MECHANIC'S TRUCK

- 2017 RAM 5500 Tradesman 4x2
  - 84" Cab-to-Axle
  - 6.4L V8 Heavy Duty HEMI Engine
  - 6-speed Automatic Aisin AS66RC Transmission
  - Payload Upgrade Package

- BrandFX 84TXT Line Body
  - Pack Height: 55"
  - Pack Depth: 24"
  - Overall Width: 94"
  - Full Compartment Sizing on page 2