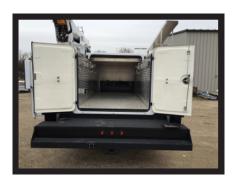

- 6.4L V8 Heavy Duty HEMI Engine
  - 6-speed Automatic Aisin AS66RC Transmission
  - Payload Upgrade Package



- BrandFX 84TXT Line Body
  - Pack Height: 55"
  - Pack Depth: 24"
  - Overall Width: 94"
  - Full Compartment Sizing on page 2



- American Eagle Heavy Duty Aluminum Drawers
- Stellar 5520 Crane
  - Crane Rating: 25,000 ft-lbs
  - Lifting Capacity:
    - 2500 lbs @ 10'
    - 1250 lbs @ 20'
  - Max Horizontal Reach: 20' 9"
  - Max Vertical Lift: 21' 4"



- American Eagle 30R Hydraulic Driven Rotary Screw Compressor
  - 30 CFM @ 100 PSI
- BrandFX Roll Top with Rear Double Doors
- Oxy-Acetylene Tank Rack with Strap
- Black Powder Coated Hardware

\$122,900

## FOR THE TOUGHEST JOBS AND THE ROUGHEST CONDITIONS

### **Streetside View**



#### **Curbside View**