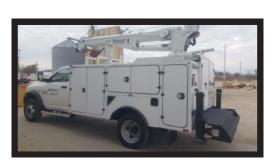

o-Axle
  - 6.4L V8 Heavy Duty HEMI Engine
  - 6-speed Automatic Aisin AS66RC Transmission
  - Payload Upgrade Package



- BrandFX 84TXT Line Body
  - Pack Height: 55"
  - Pack Depth: 24"
  - Overall Width: 94"
  - Full Compartment Sizing on page 2



- American Eagle Heavy Duty Aluminum Drawers
- Stellar 5520 Crane
  - Crane Rating: 25,000 ft-lbs
  - Lifting Capacity:
    - 2500 lbs @ 10'
    - 1250 lbs @ 20'
  - Max Horizontal Reach: 20' 9"
  - Max Vertical Lift: 21' 4"



- American Eagle 30R Hydraulic Driven Rotary Screw Compressor
  - 30 CFM @ 100 PSI
- BrandFX Roll Top with Rear Double Doors
- Oxy-Acetylene Tank Rack with Strap
- Black Powder Coated Hardware

\$122,900

## FOR THE TOUGHEST JOBS AND THE ROUGHEST CONDITIONS

### **Streetside View**



#### **Curbside View**