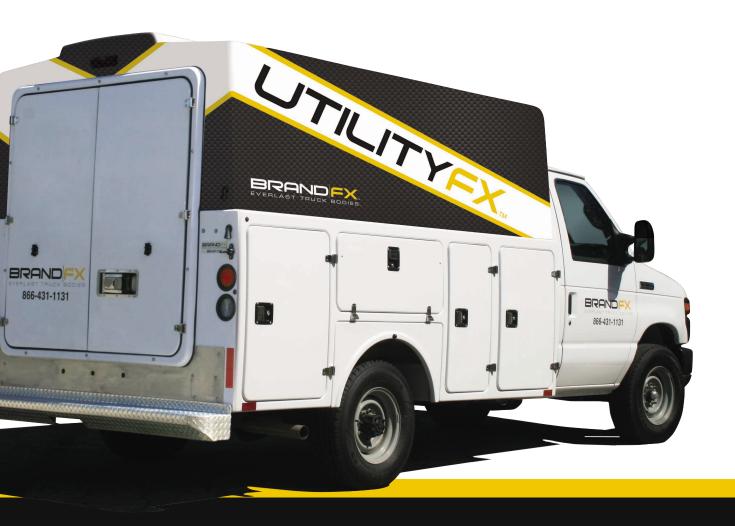

## **ALL-COMPOSITE CUTAWAY BODY**

The all-new UtilityFX from BrandFX delivers the latest in advanced composite construction for a work truck that offers a quiet ride with more spacious, conveniently accessible storage capabilities. Built to withstand even the most rigorous applications, the all-composite cutaway body is specially designed to fit Ford E-Series and transit chassis.

The UtilityFX is available with 15"D x 42"H packs, as well as a 36" canopy above pack, and 124" long body.

### WITH THE LATEST INNOVATION FROM BRANDFX

The industry's first advanced all-composite cutaway body is now available on the market. The UtilityFX<sup>™</sup> from BrandFX is the superior utility service unit that eliminates the need for standard service vans, combining the interior work space of a van with easier, smarter, exterioraccessible storage. Molded out of one piece of composite, with no rivets, the UtilityFX provides a leak-proof canopy that protects inventory as well as all the added benefits of a quieter ride.